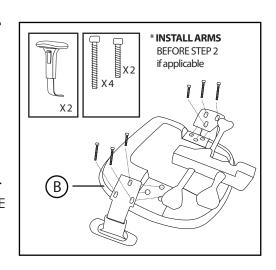

## P350

## ERGONOMICS AUSTRALIA NSW | VIC | QLD | HONG KONG | CHINA

## » ASSEMBLY INSTRUCTIONS



## PREVENTIVE MAINTENANCE AND WARNING

- » **USE** this product only for seating one person at a time.
- » **DO NOT** use this chair as a step stool/ladder.
- » **DO NOT** sit on any part of the chair except the seat.
- » **DO NOT** use chair on uneven floor surfaces.
- » DO NOT use chair unless all bolts, screws are tight. At least every 6 months check all bolts, screws to be sure they are tight.

IF ANY PARTS ARE MISSING, BROKEN, DEMAGED OR WORN, STOP USE OF THE PRODUCT UNTIL REPAIRS ARE MADE USING FACTORY AUTHORIZED PARTS.

FAILURE TO FOLLOW THESE WARNINGS COULD RESULT IN SERIOUS INJURY.