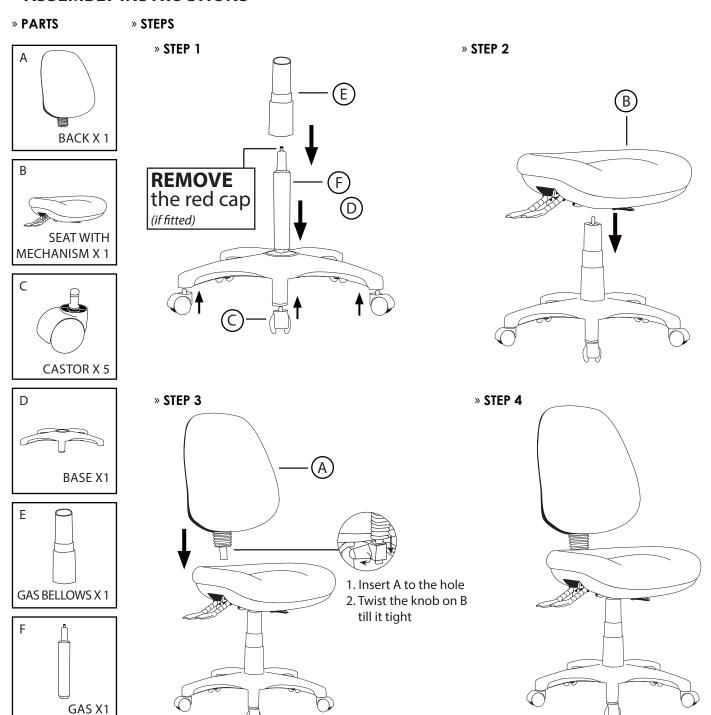

## P350

## ERGONOMICS AUSTRALIA NSW | VIC | QLD | HONG KONG | CHINA

## » ASSEMBLY INSTRUCTIONS



## PREVENTIVE MAINTENANCE AND WARNING

- » **USE** this product only for seating one person at a time.
- » **DO NOT** use this chair as a step stool/ladder.
- » **DO NOT** sit on any part of the chair except the seat.
- » **DO NOT** use chair on uneven floor surfaces.
- » DO NOT use chair unless all bolts, screws are tight. At least every 6 months check all bolts, screws to be sure they are tight.

IF ANY PARTS ARE MISSING, BROKEN, DEMAGED OR WORN, STOP USE OF THE PRODUCT UNTIL REPAIRS ARE MADE USING FACTORY AUTHORIZED PARTS.

FAILURE TO FOLLOW THESE WARNINGS COULD RESULT IN SERIOUS INJURY.